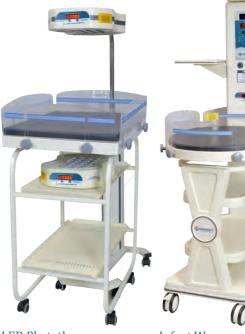

## Unique Digital Weighing Solution for Infant, Child & Adult

Infant weigh bed, weighs up to 20 Kgs

3-in-1 Digital Weighing Scale Model MWS-301

2-in-1 Digital Weighing Scale

**Model MWS-201** 

NEOKRAFT

**Infant Digital Weighing Scale Model IWS-100** 

**Infant Digital Weighing Scale Model IWS-101** 

\* Technical specifications may be altered by Neokraft without prior notice, accessories shown in the catalogue are not part of the standard equipment

Manufactured by: