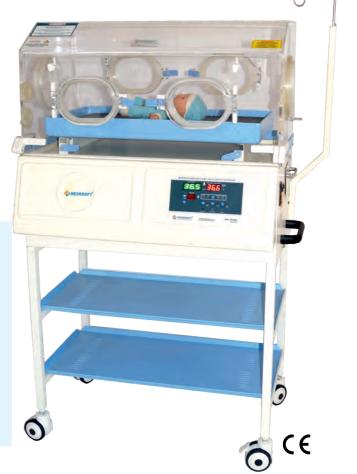

#### Servo Controlled Infant Incubator

## Model: INC 1001

- Modes of Operation: Servo Skin, Air, Pre Warm & Manual
- ➤ Temperature setting from 19°C to 40°C, Temperature accuracy ± 2%
- > Safety independent high temperature cut facility
- > Clear acrylic canopy with four port holes, baby front loading system
- ▶ Four inlets for administration of 0₂, IV lines and Ventilator tubing's
- > Centrifugal blower for fresh air circulation
- Water Tray to maintain humidity
- > IRIS port to access the baby without opening canopy hood
- Bottom trays for utility purpose