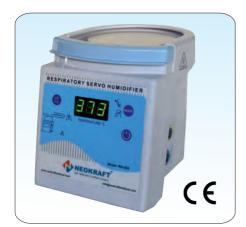

#### Servo Humidifier

- Fully automatic servo Humidifier with invasive and non-invasive modes,
- Heater wire heating system for inspiratory breathing circuits to maintain airway temperature.
- Alarm indication facility for high temperature, low temperature, temperature sensor and heater wire failure.

## Range of Humidifiers

Servo Humidifier Model: RH-505

Servo Humidifier Model: RH-350

Non-Servo Humidifier Model: RH-305D

- > Fully automatic Servo controlled with invasive and non-invasive modes
- > Dual heater wire adaptor option available
- > Suitable for any brand Ventilators, Bubble CPAPs and HFNC units
- > Compatible for neonate to adult patients Invasive Mode: 35-40°C, Default 39°C.Non-invasive Mode: 30-37°C, Default 34°C