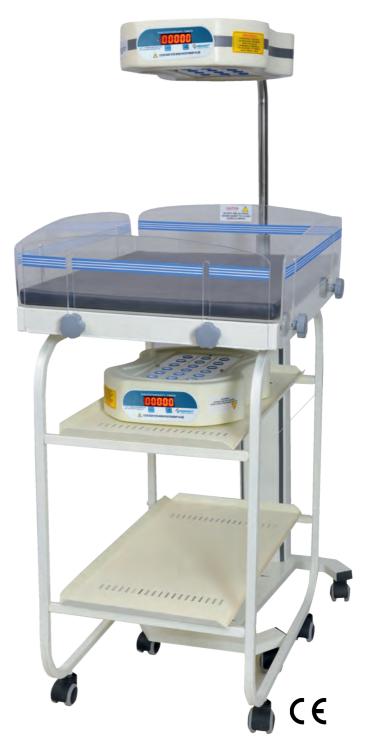

## Proven Excellent Clinical Performance

Radiant Warmer Stand Model: NEO 320

Infant Trolley Model: NEO 600 Radiant Warmer with Fixed Baby Cradle Model : NEO 300