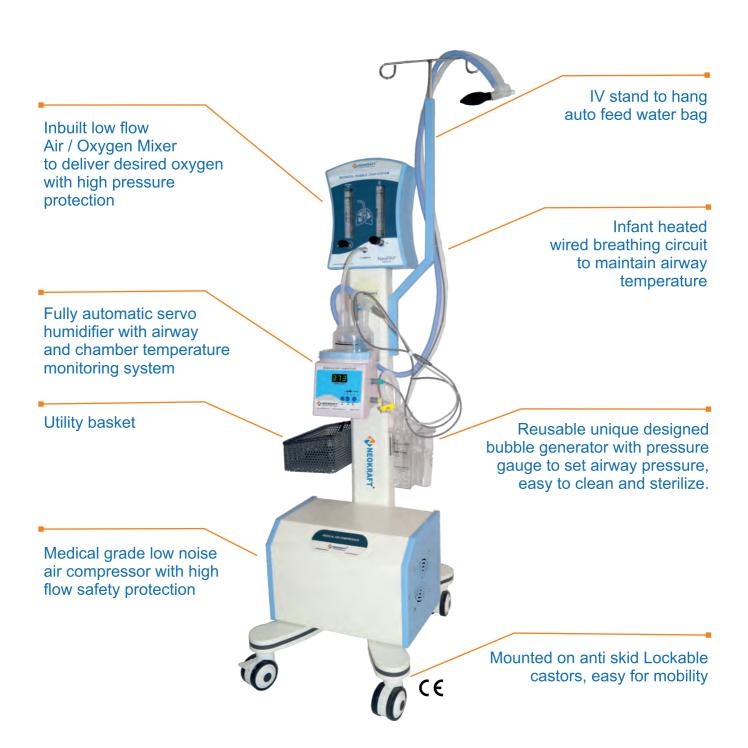

## Neo PAP 305

NeoPAP 305 Infant Bubble CPAP System to Providing safe and effective continuous positive airway pressure support, it comes with inbuilt Air / Oxygen mixer to deliver desired oxygen and inbuilt Servo Humidifier with heated wired breathing patient tubing with inbuilt medical grade low noise air compressor.

# Infant Bubble CPAP System with HFNC (High Flow Nasal Cannula) Model: OxyFlow 305

Easily convertible from Bubble CPAP to HFNC therapy for use with Neonatal, Pediatric and Adult patients. Inbuilt Air / Oxygen Blender with multiple options of flow meters, ranging from 0.1 Lpm to 60 Lpm Inbuilt fully automatic servo humidifier with heated wired breathing patient tubing's to maintain airway temperature and humidification, wide range patient interface, Suitable for multiple applications like Bubble CPAP, High Flow Oxygen Therapy, Resuscitation procedures & Routine oxygen therapy

## Air/Oxygen Blender

- Fio₂ From 21% to 100% with Low & Hi pressure alarms, Accuracy ± 3 %
- Dual flow options Low flow 0.1 to 10 Lpm and Hi flow 2.0 to 60 Lpm
- ➤ Working Air & Oxygen Pressure 4 Kg/ 60Psi
- Accuracy ± 3 %
- ➤ Works on low flow high flow input air / oxygen pressures

#### Servo Humidifier

- Fully automatic servo Humidifier with invasive and non-invasive modes,
- Heater wire heating system for inspiratory breathing circuits to maintain airway temperature.
- Alarm indication facility for high temperature, low temperature, temperature sensor and heater wire failure.

Air Compressor

Compact inbuilt Low noise medical grade oil free air compressor with high pressure safety relief valve

Bubble CPAP with HFNC Model: OxyFlow 305 with Air Compressor

Model: OxyFlow 305 without compressor