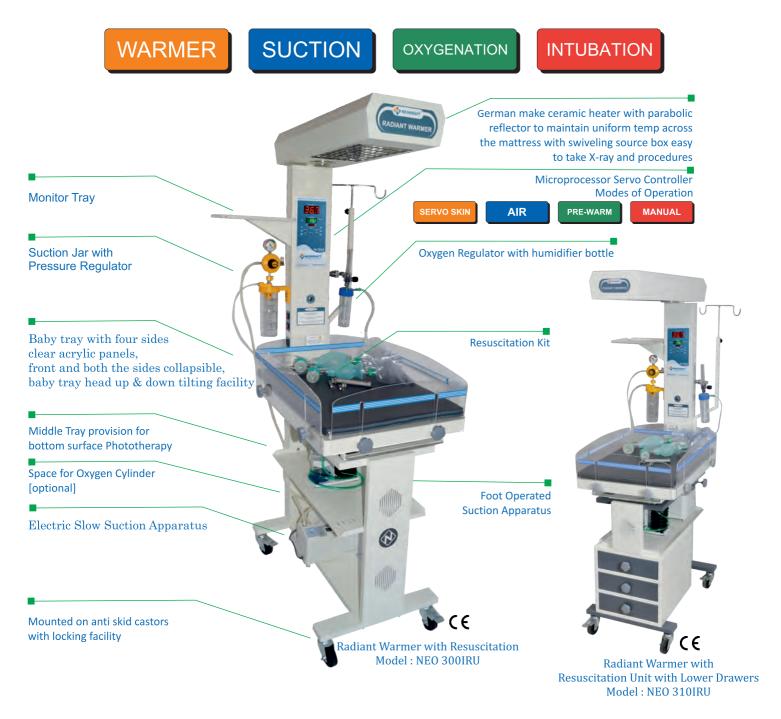

#### **Oxygenation**

Inbuilt Oxygen regulator with flow meter, having flow 1-15 Liter/Minute, along with manual resuscitator.

#### Suction

Inbuilt specially designed low noise electric operated slow suction unit with pressure regulator

| I | Model Number |     |    |     | Equipment Description                                                     |
|---|--------------|-----|----|-----|---------------------------------------------------------------------------|
| ı | Neo          | 500 | Dx | IRU | Infant Warmer with Resuscitation facility                                 |
| ı | Neo          | 510 | Dx | IRU | Infant Warmer with Top Surface LED Phottherapy and Resuscitation facility |

## Heater Source Box made with FRR fiber RADIANT WARMER for ultimate safety Swiveling source box to take X-ray & procedures Microprocessor Servo Controller Modes of Operation PRE-WARM **Both sides Monitor Trays** IV Stand to mount multiple syringe or infusion pumps Oval shape baby tray with three sides collapsible clear acrylic walls, Baby tray head up & down tilting facility Middle Tray provision for bottom surface Phototherapy unit **Lower Tray** for Utility Mounted on anti skid castors with locking facility Radiant Warmer

## NEO 300 IRU - Series