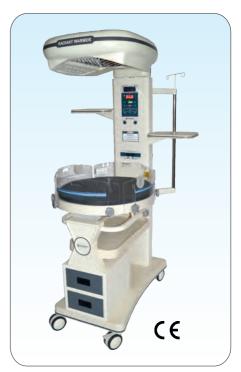

**Baby Bed** 

Rotation

Electric Motorized height adjustment

Comprehensive Infant Warmer with Top LED Phototherapy Model: NEO 510 Dx