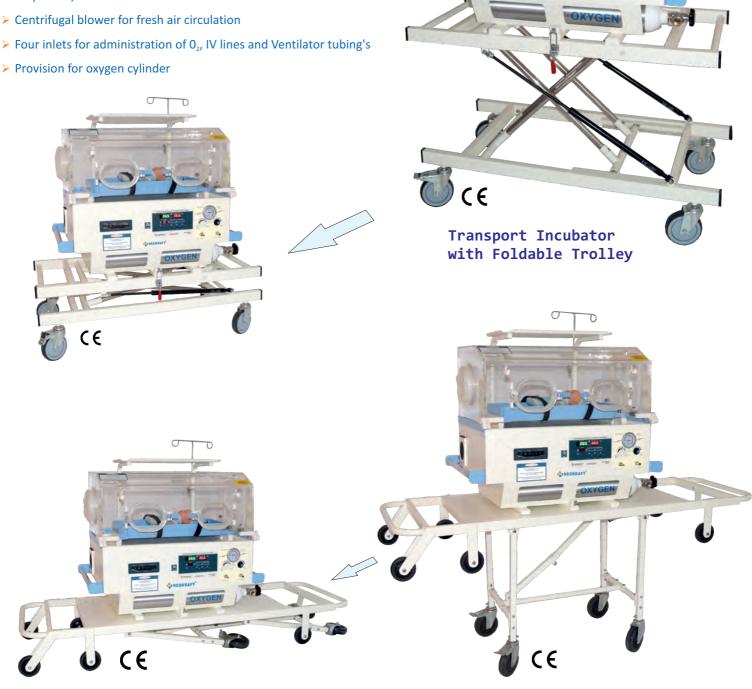

## Servo Controlled Infant Transport Incubator

#### Model: TI 302

- Modes of Operation: Servo Skin, Air, Pre Warm & Manual
- ➤ Temperature setting from 19°C to 40°C
- > Safety independent high temperature cut off facility
- ➤ Inbuilt Battery backup upto 2 hours
- > Foldable trolley mounted on four anti-skid castors with locking facility
- ➤ Clear acrylic canopy with baby front loading system (Double wall canopy optional)

- Provision for oxygen cylinder

Transport Incubator with Ambulance stretcher