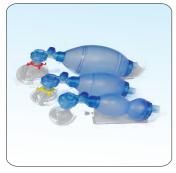

#### Other Resuscitation Units

**Manual Resuscitator** 

**Infant Oxygen Hood** 

Resuscitation Kit

**Slow Suction Apparatus** 