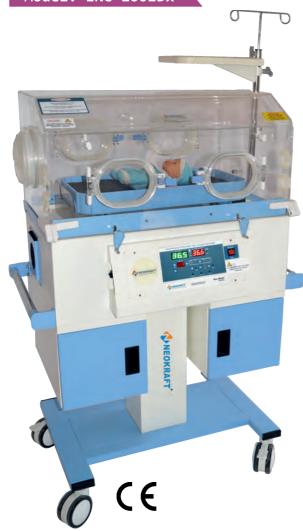

#### Servo Controlled Infant Incubator

## Model: INC 1001Dx

- Modes of Operation: Servo Skin, Air, Pre Warm & Manual
- ➤ Temperature setting from 19°C to 40°C, Temperature accuracy ± 2%
- > Safety independent high temperature cut facility
- Double wall clear acrylic canopy with four port holes, baby front loading system
- ➤ Four inlets for administration of 0₂, IV lines and Ventilator tubing's
- > Baby tray tilting facility both head up and head down
- > Centrifugal blower for fresh air circulation
- > Water Tray to maintain humidity
- ▶ Lower drawer facility for utility and monitor tray with IV stand
- > IRIS port to access the baby without opening canopy hood