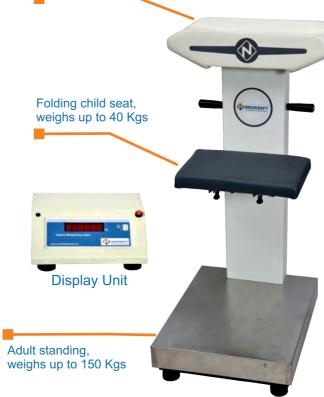

## Unique Digital Weighing Solution for Infant, Child & Adult

Infant weigh bed, weighs up to 20 Kgs

3-in-1 Digital Weighing Scale Model MWS-301

2-in-1 Digital Weighing Scale

**Model MWS-201** 

NEOKRAFT

**Infant Digital Weighing Scale Model IWS-100** 