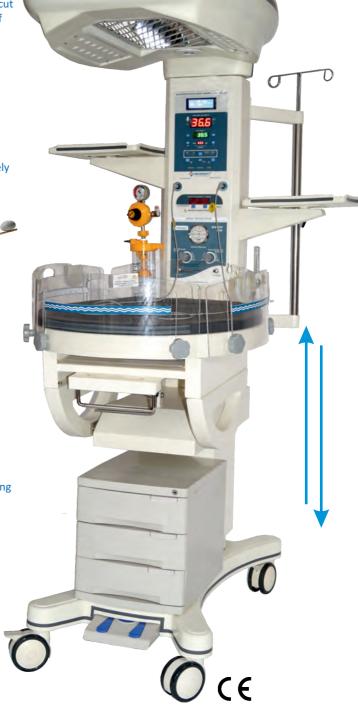

## NEO 500Dx-IRU Series

Perfect combination of Infant Warmer with top LED Phototherapy and inbuilt Resuscitation trolley

WARMER

RESUSCITATOR

**PHOTOTHERAPY** 

SUCTION

RADIANT WARMER

OXYGENATION

**Modes of Operation** 

SERVO SKIN

AIR

PRE-WARM

MANUAL

Microprocessor servo controller with safety independent high temperature cut off facility. User friendly easy to operate control options with combination of Large LED and LCD displays with all safety alarm indications.

### LED Phototherapy [Optional]

Unique design latest high bright super LED top surface Phototherapy with digital timer for total lamp usage and patient exposure time count

### T-Piece Resuscitator [Optional]

RESIPUFF -1050 inbuilt T-Piece Resuscitator for resuscitation purpose to safely inflate the Baby's lung and provide optimum oxygenation by delivering consistent PIP & PEEP avoiding the risks of under or over inflation of uncontrolled pressures

## **Baby Bed**

Newly designed oval shape baby tray with three sides collapsible clear acrylic panels. Unit made with high quality FRR [Fire Retardant Resin] grade fiber material for extra safety from fire, electric shocks and corrosion. Head up & down tilting facility for baby tray with 360° rotation. Clear acrylic base for X ray cassette compartment.

# Electric Motorized height adjustment[Optional]

The height of the baby bed adjustable along with warmer control unit upto 200mm Height using foot operated switch.

Rotation

**Tilting** 

Low noise jerk free height adjustable

#### **Oxygenation**

Inbuilt Oxygen regulator with flow meter, having flow 1-15 Liter/Minute, along with manual resuscitator.

#### Suction

Inbuilt specially designed low noise electric operated slow suction unit with pressure regulator

| I | Model Number |     |    |     | Equipment Description                                                     |
|---|--------------|-----|----|-----|---------------------------------------------------------------------------|
| ı | Neo          | 500 | Dx | IRU | Infant Warmer with Resuscitation facility                                 |
| ı | Neo          | 510 | Dx | IRU | Infant Warmer with Top Surface LED Phottherapy and Resuscitation facility |