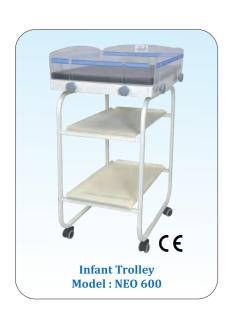

## Proven Excellent Clinical Performance

Radiant Warmer Stand Model: NEO 320

Infant Trolley Model: NEO 600 Radiant Warmer with Fixed Baby Cradle Model : NEO 300