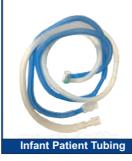

## Neo PAP 305

NeoPAP 305 Infant Bubble CPAP System to Providing safe and effective continuous positive airway pressure support, it comes with inbuilt Air / Oxygen mixer to deliver desired oxygen and inbuilt Servo Humidifier with heated wired breathing patient tubing with inbuilt medical grade low noise air compressor.

# Infant Bubble CPAP System with HFNC (High Flow Nasal Cannula) Model: OxyFlow 305

Easily convertible from Bubble CPAP to HFNC therapy for use with Neonatal, Pediatric and Adult patients. Inbuilt Air / Oxygen Blender with multiple options of flow meters, ranging from 0.1 Lpm to 60 Lpm Inbuilt fully automatic servo humidifier with heated wired breathing patient tubing's to maintain airway temperature and humidification, wide range patient interface, Suitable for multiple applications like Bubble CPAP, High Flow Oxygen Therapy, Resuscitation procedures & Routine oxygen therapy