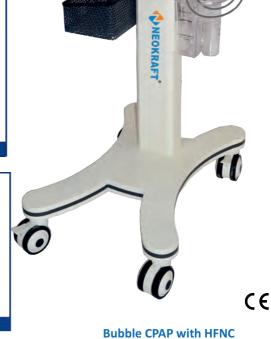

# Infant Bubble CPAP System with HFNC (High Flow Nasal Cannula) Model: OxyFlow 305

Easily convertible from Bubble CPAP to HFNC therapy for use with Neonatal, Pediatric and Adult patients. Inbuilt Air / Oxygen Blender with multiple options of flow meters, ranging from 0.1 Lpm to 60 Lpm Inbuilt fully automatic servo humidifier with heated wired breathing patient tubing's to maintain airway temperature and humidification, wide range patient interface, Suitable for multiple applications like Bubble CPAP, High Flow Oxygen Therapy, Resuscitation procedures & Routine oxygen therapy

Air Compressor

Compact inbuilt Low noise medical grade oil free air compressor with high pressure safety relief valve

Bubble CPAP with HFNC Model: OxyFlow 305 with Air Compressor

Model: OxyFlow 305 without compressor