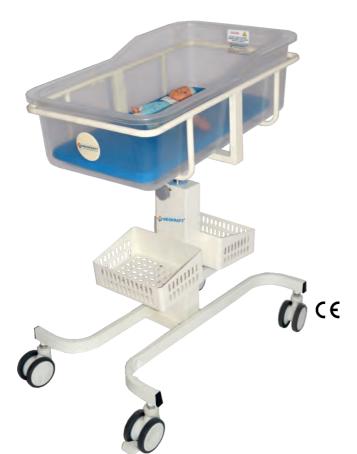

## **Infant Bassinet**

Model: NEO 640

- Neokraft infant bassinets are safe and comfortable for babies.
- Mounted on high quality castors for smooth mobility and it can be locked in position using foot-operated brakes.
- ➤ Easy for shifting from place to place, also Bassinets are compatible with Phototherapy & Warmer equipment.
- ▶ Baby bed can be tiltable both head up & head down.
- > Also baby bed Height adjustable up to 150mm
- Baby tub can be easily removed for cleaning.
- Below baby tub utility tray to keep infant's belongings and necessary medical items.
- Baby mattress is made of biocompatible & waterproof material, easy to remove & wash.