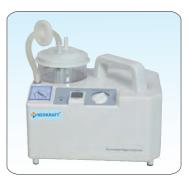

#### Other Resuscitation Units

**Manual Resuscitator** 

**Infant Oxygen Hood** 

Resuscitation Kit

**Slow Suction Apparatus** 