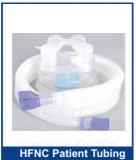

# Infant Bubble CPAP System with HFNC (High Flow Nasal Cannula) Model: OxyFlow 305

Easily convertible from Bubble CPAP to HFNC therapy for use with Neonatal, Pediatric and Adult patients. Inbuilt Air / Oxygen Blender with multiple options of flow meters, ranging from 0.1 Lpm to 60 Lpm Inbuilt fully automatic servo humidifier with heated wired breathing patient tubing's to maintain airway temperature and humidification, wide range patient interface, Suitable for multiple applications like Bubble CPAP, High Flow Oxygen Therapy, Resuscitation procedures & Routine oxygen therapy