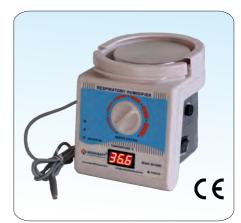

#### Servo Humidifier

- Fully automatic servo Humidifier with invasive and non-invasive modes,
- Heater wire heating system for inspiratory breathing circuits to maintain airway temperature.
- Alarm indication facility for high temperature, low temperature, temperature sensor and heater wire failure.

## Range of Humidifiers

Servo Humidifier Model: RH-505

Servo Humidifier Model: RH-350

Non-Servo Humidifier Model: RH-305D

- > Fully automatic Servo controlled with invasive and non-invasive modes
- > Dual heater wire adaptor option available
- > Suitable for any brand Ventilators, Bubble CPAPs and HFNC units
- > Compatible for neonate to adult patients Invasive Mode: 35-40°C, Default 39°C.Non-invasive Mode: 30-37°C, Default 34°C