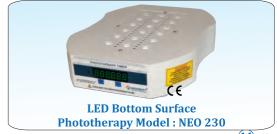

## NEO 400- Series

Model: NEO 400

Radiant Warmer with Top LED Phototherapy Model: NEO 410

Radiant Warmer with Bottom Surface LED Phototherapy Model: NEO 400 & NEO 230

Radiant Warmer with Fixed Baby Cradle Bottom Surface LED Phototherapy Model: NEO 100 & NEO 230

**Control Panel** 