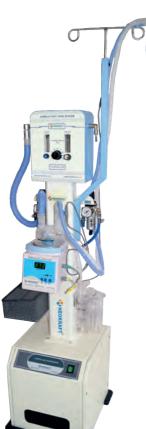

## Neo PAP 305

NeoPAP 305 Infant Bubble CPAP System to Providing safe and effective continuous positive airway pressure support, it comes with inbuilt Air / Oxygen mixer to deliver desired oxygen and inbuilt Servo Humidifier with heated wired breathing patient tubing with inbuilt medical grade low noise air compressor.

# Infant Bubble CPAP System with HFNC (High Flow Nasal Cannula) Model: OxyFlow 305

Easily convertible from Bubble CPAP to HFNC therapy for use with Neonatal, Pediatric and Adult patients. Inbuilt Air / Oxygen Blender with multiple options of flow meters, ranging from 0.1 Lpm to 60 Lpm Inbuilt fully automatic servo humidifier with heated wired breathing patient tubing's to maintain airway temperature and humidification, wide range patient interface, Suitable for multiple applications like Bubble CPAP, High Flow Oxygen Therapy, Resuscitation procedures & Routine oxygen therapy