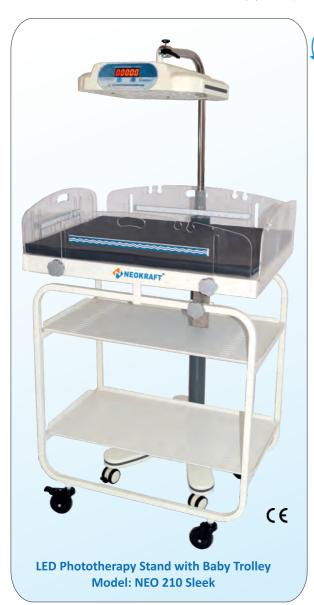

LED Phototherapy Stand Model: NEO 200

# NEO 200 - Series

LED Phototherapy Stand with Trolley Model : NEO 210

Double Surface LED Phototherapy Model: NEO 220