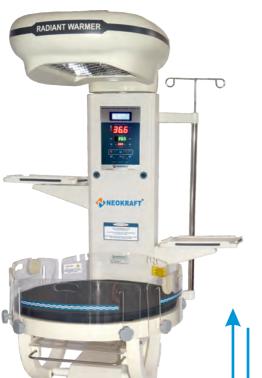

Comprehensive Neonatal Intensive Care Unit Model : NEO 510 Dx IRU

NEOKRAFT'

RADIANT WARMER

#### **Modes of Operation**

AIR

PRE-WARM

MANUAL

Microprocessor servo controller with safety independent high temperature cut off facility. User friendly easy to operate control options with combination of Large LED and LCD displays with all safety alarm indications.

### LED Phototherapy [Optional]

Unique design latest high bright super LED top surface Phototherapy with digital timer for total lamp usage and patient exposure time count

## Electric Motorized height adjustment[Optional]

The height of the baby bed adjustable along with warmer control unit upto 200mm Height using foot operated switch.

#### **Baby Bed**

Newly designed oval shape baby tray with three sides collapsible clear acrylic panels. Unit made with high quality FRR [Fire Retardant Resin] grade fiber material for extra safety from fire, electric shocks and corrosion. Head up & down tilting facility for baby tray with  $360^{\circ}$  rotation.. Clear acrylic base for X ray cassette compartment.

**Baby Bed** 

Rotation

Electric Motorized height adjustment

Comprehensive Infant Warmer with Top LED Phototherapy Model: NEO 510 Dx