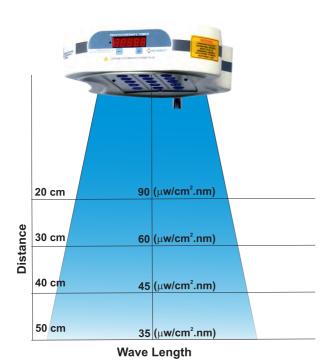

## Treat Neonatal Jaundice with Confidence

- ➤ LED Phototherapy stand with 18 high bright super LEDs, Blue LED lamps specially made for Jaundice treatment
- > 4 High bright white LEDs for observation (optional).
- ➤ LED life time is **one lakh** burning hours i.e, more than 25 times compared to any other conventional phototherapy lamps.
- > Digital timer for total lamp usage and patient exposure.
- Treatment irradiance at skin level up to 60µw/cm²/nm at 30cm with wave length 420 to 500nm.
- > Only 18 watts power consumption, up to 80% power saving.
- ➤ Up to 30% faster serum bilirubin breakdown compared to conventional phototherapy.
- Optical design ensures uniform light distribution to the patient surface area.
- Microprocessor based LED light Intensity adjustable option from 10% to 100% with LCD timer controller (optional).

# Treat Neonatal Jaundice with Confidence

- ➤ LED Phototherapy with 18 high bright super LEDs, LED lamps specially made for Jaundice treatment.
- ➤ LED life time is **one lakh** burning hours i.e, more than 25 times compared to any other conventional phototherapy lamps.
- Treatment irradiance at skin level up to 60µw/cm²/nm at 30cm with wave length 420 to 500nm.
- > Digital timer for total lamp usage and patient exposure.
- Only 18 watts power consumption, up to 80% power saving.
- Up to 30% faster serum bilirubin breakdown compared to conventional phototherapy.
- Optical design ensures uniform light distribution to the patient surface area.