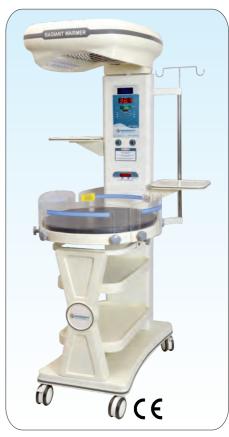

Comprehensive Neonatal Intensive Care Unit Model : NEO 510 Dx IRU

NEOKRAFT'

RADIANT WARMER