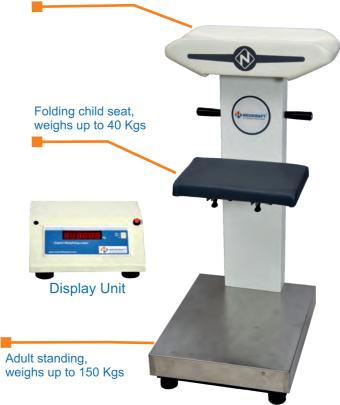

## Unique Digital Weighing Solution for Infant, Child & Adult

Infant weigh bed, weighs up to 20 Kgs

3-in-1 Digital Weighing Scale Model MWS-301

2-in-1 Digital Weighing Scale

**Model MWS-201** 

NEOKRAFT

**Infant Digital Weighing Scale Model IWS-100** 