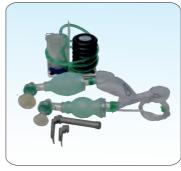

## RESIPUFF 1050

Infant T-Piece Resuscitator

RESIPUFF 1050 Infant T-Piece Resuscitator is a light weight easy to operate stand alone unit suitable for delivery wards, Neonatal care units, Operating rooms and Infant transport resuscitation purpose.

No power or battery is required

- Infant resuscitator will safely inflate the baby's lungs and provide optimum oxygenation by delivering consistent PIP & PEEP with each breath avoiding the risks associated with under or over inflation of uncontrolled pressures
- ➤ The patient T-Piece can connect to Neonatal masks or Endotracheal tubes directly.
- > Different sizes of face mask which provides flexible in usage for different babies
- Inspiratory high pressure safety cut-off relief setting
- Peak inspiratory pressure setting (PIP)
- Positive end expiratory pressure setting (PEEP)
- Works on low flow from 5 L/m to 15 L/m
- > Medical grade monometer to monitor PIP & PEEP delivered