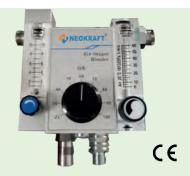

## Air/Oxygen Blender

- Fio₂ From 21% to 100% with Low & Hi pressure alarms, Accuracy ± 3 %
- Dual flow options Low flow 0.1 to 10 Lpm and Hi flow 2.0 to 60 Lpm
- ➤ Working Air & Oxygen Pressure 4 Kg/ 60Psi
- Accuracy ± 3 %
- ➤ Works on low flow high flow input air / oxygen pressures

# Air/Oxygen Blender Model: 0,B-101

- FIO<sub>2</sub> from 21% to 100%, accuracy ± 3% Flow Meter range 02-18 Liters/minute
- Working Air & Oxygen pressure 4 Kg/ 60Psi
- Low pressure alarm
- High pressure alarm

## Air/Oxygen Blender Model: 0,B-102

- > Low flow High flow Blender
- FIO₂ from 21% to 100%, accuracy ± 3% Flow meter range:
- 1. Low Flow 0.1 to 01 Liters/minute (Left side)
   2. High flow 02-18 Liters/minute (Right side)
   Working Air & Oxygen pressure 4 Kg/ 60Psi
- Low pressure alarm
- High pressure alarm

# Air/Oxygen Blender Model: 0,B-103

- Low flow High flow Blender
- FIO₂ from 21% to 100%, accuracy ± 3% Flow meter range:
- 1. Low Flow 1.0 to 10 Liters/minute (Left side)
   2. High flow 06-60 Liters/minute (Right side)
   Working Air & Oxygen pressure 4 Kg/ 60Psi
- Low pressure alarm
- High pressure alarm
- Suitable for Bubble CPAP, nCPAP, Resuscitator,
- HFNC and ICU / NICU procedures for use with neonatal to adult patients