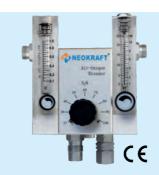

# Air/Oxygen Blender Model: 0,B-101

- FIO<sub>2</sub> from 21% to 100%, accuracy ± 3% Flow Meter range 02-18 Liters/minute
- Working Air & Oxygen pressure 4 Kg/ 60Psi
- Low pressure alarm
- High pressure alarm

## Air/Oxygen Blender Model: 0,B-102

- > Low flow High flow Blender
- FIO₂ from 21% to 100%, accuracy ± 3% Flow meter range:
- 1. Low Flow 0.1 to 01 Liters/minute (Left side)
   2. High flow 02-18 Liters/minute (Right side)
   Working Air & Oxygen pressure 4 Kg/ 60Psi
- Low pressure alarm
- High pressure alarm

# Air/Oxygen Blender Model: 0,B-103

- Low flow High flow Blender
- FIO₂ from 21% to 100%, accuracy ± 3% Flow meter range:
- 1. Low Flow 1.0 to 10 Liters/minute (Left side)
   2. High flow 06-60 Liters/minute (Right side)
   Working Air & Oxygen pressure 4 Kg/ 60Psi
- Low pressure alarm
- High pressure alarm
- Suitable for Bubble CPAP, nCPAP, Resuscitator,
- HFNC and ICU / NICU procedures for use with neonatal to adult patients