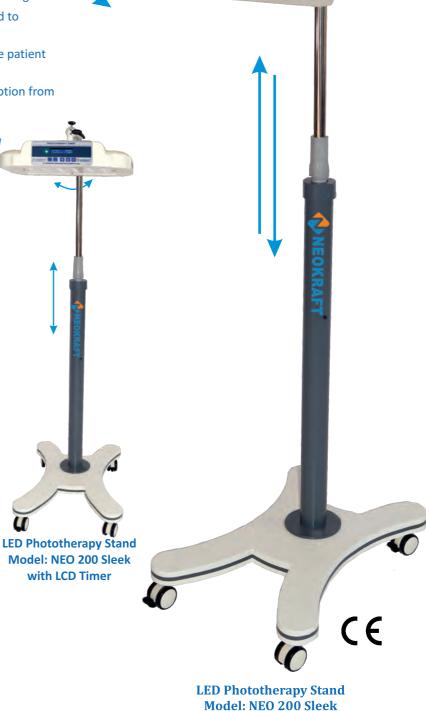

## Treat Neonatal Jaundice with Confidence

- ➤ LED Phototherapy stand with 18 high bright super LEDs, Blue LED lamps specially made for Jaundice treatment
- > 4 High bright white LEDs for observation (optional).
- ➤ LED life time is **one lakh** burning hours i.e, more than 25 times compared to any other conventional phototherapy lamps.
- > Digital timer for total lamp usage and patient exposure.
- Treatment irradiance at skin level up to 60µw/cm²/nm at 30cm with wave length 420 to 500nm.
- > Only 18 watts power consumption, up to 80% power saving.
- ➤ Up to 30% faster serum bilirubin breakdown compared to conventional phototherapy.
- Optical design ensures uniform light distribution to the patient surface area.
- Microprocessor based LED light Intensity adjustable option from 10% to 100% with LCD timer controller (optional).

# Treat Neonatal Jaundice with Confidence

- ➤ LED Phototherapy with 18 high bright super LEDs, LED lamps specially made for Jaundice treatment.
- ➤ LED life time is **one lakh** burning hours i.e, more than 25 times compared to any other conventional phototherapy lamps.
- Treatment irradiance at skin level up to 60µw/cm²/nm at 30cm with wave length 420 to 500nm.
- > Digital timer for total lamp usage and patient exposure.
- Only 18 watts power consumption, up to 80% power saving.
- Up to 30% faster serum bilirubin breakdown compared to conventional phototherapy.
- Optical design ensures uniform light distribution to the patient surface area.