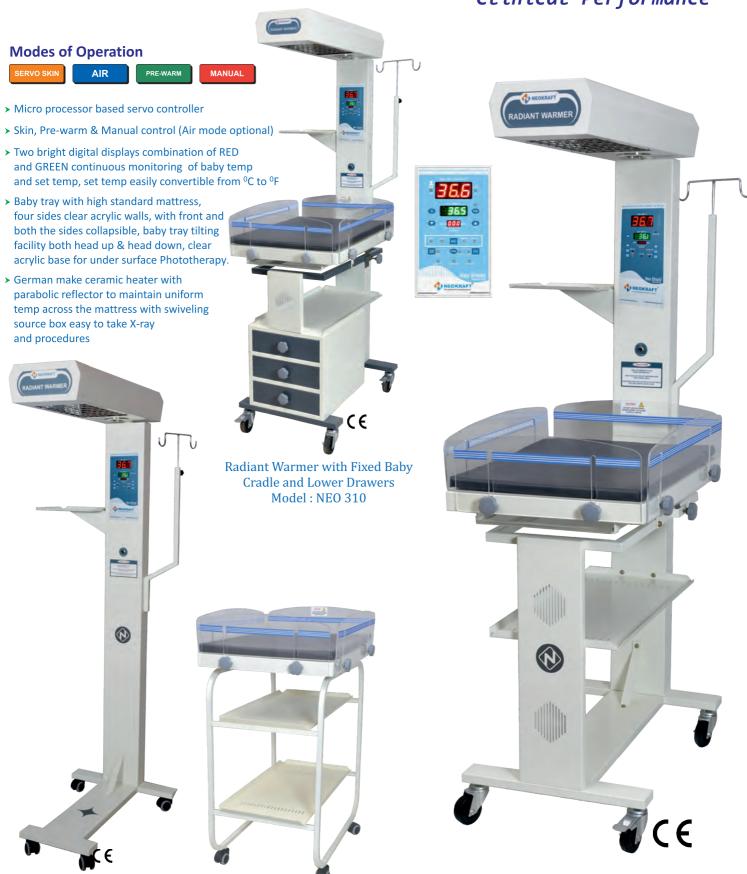

## NEO 100- Series

- > Micro processor based servo controller
- > Skin & Manual control (Air mode optional)
- Two bright digital displays combination of RED and GREEN continuous monitoring of baby temp and set temp, set temp easily convertible from Centigrade to Fahrenheit
- > Baby tray with high standard mattress, four sides clear acrylic walls, with front and both the sides collapsible, baby tray tilting facility both head up & head down, clear acrylic base for under surface Phototherapy.
- German make ceramic heater with parabolic reflector to maintain uniform temp across the mattress with swiveling source box easy to take X-ray and procedures

Radiant Warmer with Fixed Baby Cradle Bottom Surface LED Phototherapy Model: NEO 100 & NEO 230

**Control Panel** 

# **Modes of Operation** AIR (OPTIONAL) MANUAL O

Radiant Warmer with Fixed Baby Cradle Model: NEO 100

CE