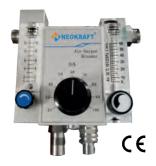

## Air/Oxygen Blender

- Fio₂ From 21% to 100% with Low & Hi pressure alarms, Accuracy ± 3 %
- Dual flow options Low flow 0.1 to 10 Lpm and Hi flow 2.0 to 60 Lpm
- ➤ Working Air & Oxygen Pressure 4 Kg/ 60Psi
- Accuracy ± 3 %
- ➤ Works on low flow high flow input air / oxygen pressures

# Air/Oxygen Blender Model: 0,B-101

- FIO<sub>2</sub> from 21% to 100%, accuracy ± 3% Flow Meter range 02-18 Liters/minute
- Working Air & Oxygen pressure 4 Kg/ 60Psi
- Low pressure alarm
- High pressure alarm

## Air/Oxygen Blender Model: 0,B-102

- > Low flow High flow Blender
- FIO₂ from 21% to 100%, accuracy ± 3% Flow meter range:
- 1. Low Flow 0.1 to 01 Liters/minute (Left side)
   2. High flow 02-18 Liters/minute (Right side)
   Working Air & Oxygen pressure 4 Kg/ 60Psi
- Low pressure alarm
- High pressure alarm

# Air/Oxygen Blender Model: 0,B-103

- Low flow High flow Blender
- FIO₂ from 21% to 100%, accuracy ± 3% Flow meter range:
- 1. Low Flow 1.0 to 10 Liters/minute (Left side)
   2. High flow 06-60 Liters/minute (Right side)
   Working Air & Oxygen pressure 4 Kg/ 60Psi
- Low pressure alarm
- High pressure alarm
- Suitable for Bubble CPAP, nCPAP, Resuscitator,
- HFNC and ICU / NICU procedures for use with neonatal to adult patients