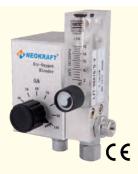

# Air/Oxygen Blender Model: 0,B-101

- FIO<sub>2</sub> from 21% to 100%, accuracy ± 3% Flow Meter range 02-18 Liters/minute
- Working Air & Oxygen pressure 4 Kg/ 60Psi
- Low pressure alarm
- High pressure alarm

## Air/Oxygen Blender Model: 0,B-102

- > Low flow High flow Blender
- FIO₂ from 21% to 100%, accuracy ± 3% Flow meter range:
- 1. Low Flow 0.1 to 01 Liters/minute (Left side)
   2. High flow 02-18 Liters/minute (Right side)
   Working Air & Oxygen pressure 4 Kg/ 60Psi
- Low pressure alarm
- High pressure alarm

# Air/Oxygen Blender Model: 0,B-103

- Low flow High flow Blender
- FIO₂ from 21% to 100%, accuracy ± 3% Flow meter range:
- 1. Low Flow 1.0 to 10 Liters/minute (Left side)
   2. High flow 06-60 Liters/minute (Right side)
   Working Air & Oxygen pressure 4 Kg/ 60Psi
- Low pressure alarm
- High pressure alarm
- Suitable for Bubble CPAP, nCPAP, Resuscitator,
- HFNC and ICU / NICU procedures for use with neonatal to adult patients