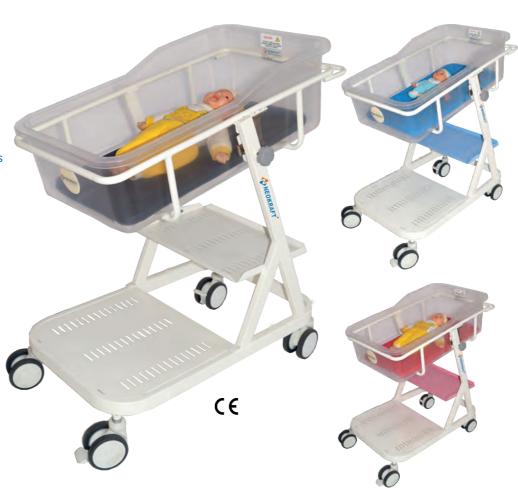

#### **Infant Bassinet**

Model: NEO 630

Newly designed single-moulded bassinets are well suited for all hospitals, NICUs, theatres and labour rooms.

Bassinets are safe and comfortable for babies.

Also, well suitable for baby transfer in wards, NICUs, Labour room and theatres Baby mattress is made of biocompatible & waterproof material, easy to remove & wash

Bassinets available in colours - White, Pink, Blue

## **Infant Bassinet**

Model: NEO 640

- Neokraft infant bassinets are safe and comfortable for babies.
- Mounted on high quality castors for smooth mobility and it can be locked in position using foot-operated brakes.
- ➤ Easy for shifting from place to place, also Bassinets are compatible with Phototherapy & Warmer equipment.
- ▶ Baby bed can be tiltable both head up & head down.
- > Also baby bed Height adjustable up to 150mm
- Baby tub can be easily removed for cleaning.
- Below baby tub utility tray to keep infant's belongings and necessary medical items.
- Baby mattress is made of biocompatible & waterproof material, easy to remove & wash.