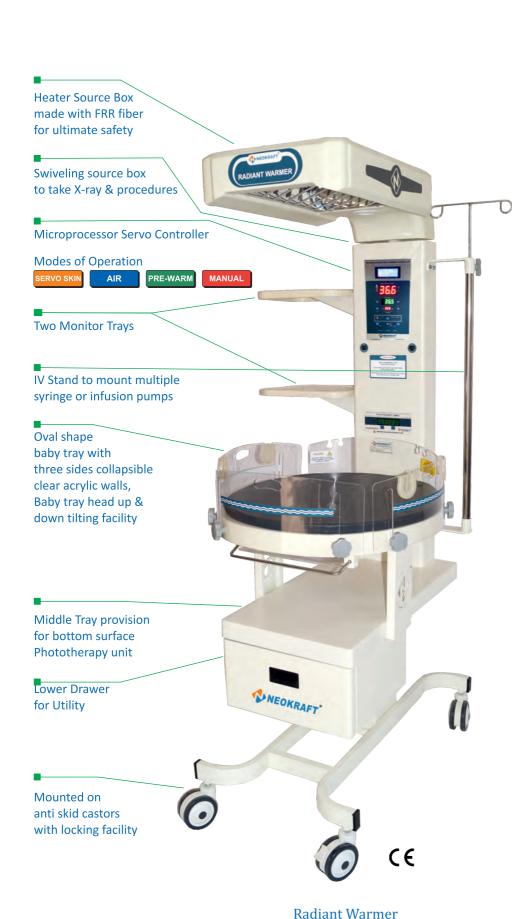

## Heater Source Box made with FRR fiber RADIANT WARMER for ultimate safety Swiveling source box to take X-ray & procedures Microprocessor Servo Controller Modes of Operation PRE-WARM **Both sides Monitor Trays** IV Stand to mount multiple syringe or infusion pumps Oval shape baby tray with three sides collapsible clear acrylic walls, Baby tray head up & down tilting facility Middle Tray provision for bottom surface Phototherapy unit **Lower Tray** for Utility Mounted on anti skid castors with locking facility Radiant Warmer

Model: NEO 500