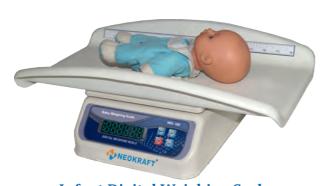

## Unique Digital Weighing Solution for Infant, Child & Adult

Infant weigh bed, weighs up to 20 Kgs

3-in-1 Digital Weighing Scale Model MWS-301

2-in-1 Digital Weighing Scale

**Model MWS-201** 

NEOKRAFT

**Infant Digital Weighing Scale Model IWS-100** 