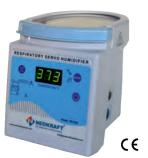

#### Servo Humidifier

- Fully automatic servo Humidifier with invasive and non-invasive modes,
- Heater wire heating system for inspiratory breathing circuits to maintain airway temperature.
- Alarm indication facility for high temperature, low temperature, temperature sensor and heater wire failure.

## Range of Humidifiers

Servo Humidifier Model: RH-505

Servo Humidifier Model: RH-350

Non-Servo Humidifier Model: RH-305D

- > Fully automatic Servo controlled with invasive and non-invasive modes
- > Dual heater wire adaptor option available
- > Suitable for any brand Ventilators, Bubble CPAPs and HFNC units
- > Compatible for neonate to adult patients Invasive Mode: 35-40°C, Default 39°C.Non-invasive Mode: 30-37°C, Default 34°C