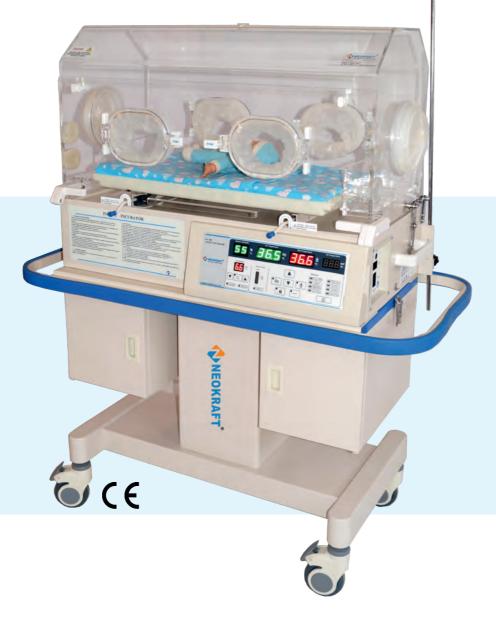

## Servo Controlled Infant Incubator

Model: INC 1002

- Modes of Operation: Servo Skin, Air, Pre Warm & Manual
- ➤ Temperature setting from 19°C to 40°C, Temperature accuracy ± 2%
- > Safety independent high temperature cut facility
- > Double wall clear acrylic canopy with four port holes, baby front loading system
- ▶ Four inlets for administration of 0, IV lines and Ventilator tubing's
- > Baby tray tilting facility both head up and head down
- > Centrifugal blower for fresh air circulation
- > Humidity concentration control systems with digital setting and digital display
- > High and low alarm facility for humidity control
- > IRIS port to access the baby without opening canopy hood
- Lower drawer facility for utility purpose