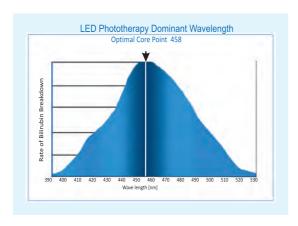

## Treat Neonatal Jaundice with Confidence

- ➤ LED Phototherapy stand with 18 high bright super LEDs, Blue LED lamps specially made for Jaundice treatment
- > 4 High bright white LEDs for observation (optional).
- ➤ LED life time is **one lakh** burning hours i.e, more than 25 times compared to any other conventional phototherapy lamps.
- > Digital timer for total lamp usage and patient exposure.
- Treatment irradiance at skin level up to 60µw/cm²/nm at 30cm with wave length 420 to 500nm.
- > Only 18 watts power consumption, up to 80% power saving.
- ➤ Up to 30% faster serum bilirubin breakdown compared to conventional phototherapy.
- Optical design ensures uniform light distribution to the patient surface area.
- Microprocessor based LED light Intensity adjustable option from 10% to 100% with LCD timer controller (optional).

# Treat Neonatal Jaundice with Confidence

- ➤ LED Phototherapy with 18 high bright super LEDs, LED lamps specially made for Jaundice treatment.
- ➤ LED life time is **one lakh** burning hours i.e, more than 25 times compared to any other conventional phototherapy lamps.
- Treatment irradiance at skin level up to 60µw/cm²/nm at 30cm with wave length 420 to 500nm.
- > Digital timer for total lamp usage and patient exposure.
- Only 18 watts power consumption, up to 80% power saving.
- Up to 30% faster serum bilirubin breakdown compared to conventional phototherapy.
- Optical design ensures uniform light distribution to the patient surface area.