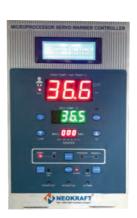

**Modes of Operation** 

SERVO SKIN

AIR

PRE-WARM

MANUAL

Microprocessor servo controller with safety independent high temperature cut off facility. User friendly easy to operate control options with combination of Large LED and LCD displays with all safety alarm indications.

#### **Modes of Operation**

AIR

PRE-WARM

MANUAL

Microprocessor servo controller with safety independent high temperature cut off facility. User friendly easy to operate control options with combination of Large LED and LCD displays with all safety alarm indications.