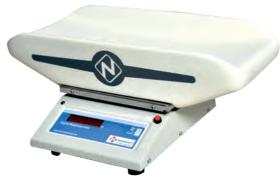

**Infant Digital Weighing Scale Model IWS-101** 

\* Technical specifications may be altered by Neokraft without prior notice, accessories shown in the catalogue are not part of the standard equipment

Manufactured by: