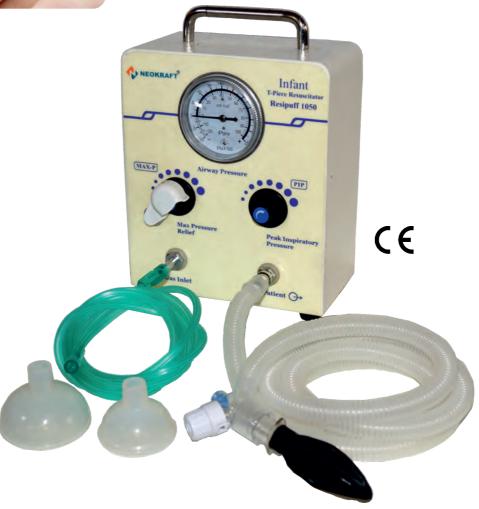

## RESIPUFF 1050

Infant T-Piece Resuscitator

RESIPUFF 1050 Infant T-Piece Resuscitator is a light weight easy to operate stand alone unit suitable for delivery wards, Neonatal care units, Operating rooms and Infant transport resuscitation purpose.

No power or battery is required

- Infant resuscitator will safely inflate the baby's lungs and provide optimum oxygenation by delivering consistent PIP & PEEP with each breath avoiding the risks associated with under or over inflation of uncontrolled pressures
- ➤ The patient T-Piece can connect to Neonatal masks or Endotracheal tubes directly.
- > Different sizes of face mask which provides flexible in usage for different babies
- Inspiratory high pressure safety cut-off relief setting
- Peak inspiratory pressure setting (PIP)
- Positive end expiratory pressure setting (PEEP)
- Works on low flow from 5 L/m to 15 L/m
- > Medical grade monometer to monitor PIP & PEEP delivered