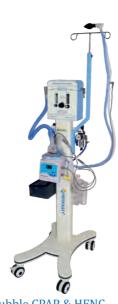

## Neo PAP 305

NeoPAP 305 Infant Bubble CPAP System to Providing safe and effective continuous positive airway pressure support, it comes with inbuilt Air / Oxygen mixer to deliver desired oxygen and inbuilt Servo Humidifier with heated wired breathing patient tubing with inbuilt medical grade low noise air compressor.

# Infant Bubble CPAP System with HFNC (High Flow Nasal Cannula) Model: OxyFlow 305

Easily convertible from Bubble CPAP to HFNC therapy for use with Neonatal, Pediatric and Adult patients. Inbuilt Air / Oxygen Blender with multiple options of flow meters, ranging from 0.1 Lpm to 60 Lpm Inbuilt fully automatic servo humidifier with heated wired breathing patient tubing's to maintain airway temperature and humidification, wide range patient interface, Suitable for multiple applications like Bubble CPAP, High Flow Oxygen Therapy, Resuscitation procedures & Routine oxygen therapy