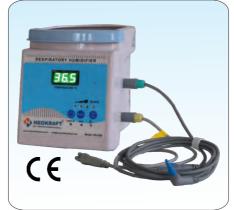

#### Servo Humidifier

- Fully automatic servo Humidifier with invasive and non-invasive modes,
- Heater wire heating system for inspiratory breathing circuits to maintain airway temperature.
- Alarm indication facility for high temperature, low temperature, temperature sensor and heater wire failure.

## Range of Humidifiers

Servo Humidifier Model: RH-505

Servo Humidifier Model: RH-350

Non-Servo Humidifier Model: RH-305D

- > Fully automatic Servo controlled with invasive and non-invasive modes
- > Dual heater wire adaptor option available
- > Suitable for any brand Ventilators, Bubble CPAPs and HFNC units
- > Compatible for neonate to adult patients Invasive Mode: 35-40°C, Default 39°C.Non-invasive Mode: 30-37°C, Default 34°C