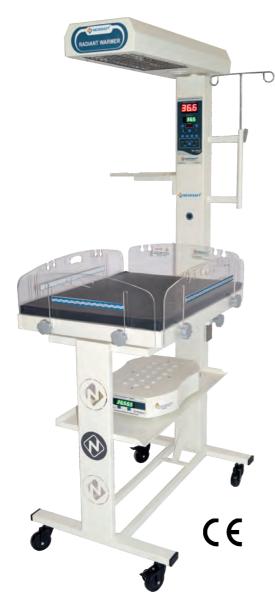

## NEO 500Dx-IRU Series

Perfect combination of Infant Warmer with top LED Phototherapy and inbuilt Resuscitation trolley

WARMER

RESUSCITATOR

**PHOTOTHERAPY** 

SUCTION

RADIANT WARMER

OXYGENATION

**Modes of Operation** 

SERVO SKIN

AIR

PRE-WARM

MANUAL

Microprocessor servo controller with safety independent high temperature cut off facility. User friendly easy to operate control options with combination of Large LED and LCD displays with all safety alarm indications.

### LED Phototherapy [Optional]

Unique design latest high bright super LED top surface Phototherapy with digital timer for total lamp usage and patient exposure time count

### T-Piece Resuscitator [Optional]

RESIPUFF -1050 inbuilt T-Piece Resuscitator for resuscitation purpose to safely inflate the Baby's lung and provide optimum oxygenation by delivering consistent PIP & PEEP avoiding the risks of under or over inflation of uncontrolled pressures

## **Baby Bed**

Newly designed oval shape baby tray with three sides collapsible clear acrylic panels. Unit made with high quality FRR [Fire Retardant Resin] grade fiber material for extra safety from fire, electric shocks and corrosion. Head up & down tilting facility for baby tray with 360° rotation. Clear acrylic base for X ray cassette compartment.

# Electric Motorized height adjustment[Optional]

The height of the baby bed adjustable along with warmer control unit upto 200mm Height using foot operated switch.

Rotation

**Tilting** 

Low noise jerk free height adjustable

#### **Oxygenation**

Inbuilt Oxygen regulator with flow meter, having flow 1-15 Liter/Minute, along with manual resuscitator.

#### Suction

Inbuilt specially designed low noise electric operated slow suction unit with pressure regulator

| I | Model Number |     |    |     | Equipment Description                                                     |
|---|--------------|-----|----|-----|---------------------------------------------------------------------------|
| ı | Neo          | 500 | Dx | IRU | Infant Warmer with Resuscitation facility                                 |
| ı | Neo          | 510 | Dx | IRU | Infant Warmer with Top Surface LED Phottherapy and Resuscitation facility |